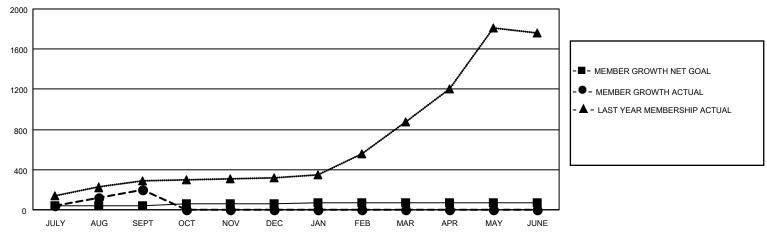

#### GOALS AND ACTUAL MEMBERS CUMULATIVE

| DROPPED CLUBS: 0 |    | 29 CLUBS OF 143 ADDED 1 OR<br>MORE NEW MEMBERS | GENDER DISTRIBUTION                   |                |  |
|------------------|----|------------------------------------------------|---------------------------------------|----------------|--|
|                  |    | MORE NEW MEMBERS                               | MALE 3,636 (76.76%)                   |                |  |
|                  |    |                                                | FEMALE                                | 1,101 (23.24%) |  |
| DROPPED MEMBERS  |    |                                                | NON BINARY                            | 0 (0.00%)      |  |
|                  | •  |                                                | PREFER NOT TO ANSWER                  | 0 (0.00%)      |  |
| DECEASED         | 0  |                                                |                                       |                |  |
| CLUB CANCELLED   | 0  | CLICK HERE FOR CUMULATIVE                      | TOTAL FAMILY UNIT MEMBERS 2,821       |                |  |
| OTHER            | 25 | MEMBERSHIP DATA                                |                                       |                |  |
| TOTAL            | 25 |                                                | FAMILY MEMBERS PAYING HALF DUES 2,131 |                |  |
|                  |    |                                                |                                       |                |  |

### District 315B2

| Clubs RESULTS FOR 2022-2023 |   |   |   | Members RESULTS FOR 2022-2023 |    |     |    |
|-----------------------------|---|---|---|-------------------------------|----|-----|----|
|                             |   |   |   |                               |    |     |    |
| JULY/AUG/SEPT               | 4 | 7 | 0 | JULY/AUG/SEPT                 | 40 | 231 | 25 |
| OCT/NOV/DEC                 | 1 | 0 | 0 | OCT/NOV/DEC                   | 18 | 0   | 0  |
| JAN/FEB/MAR                 | 1 | 0 | 0 | JAN/FEB/MAR                   | 16 | 0   | 0  |
| APR/MAY/JUNE                | 0 | 0 | 0 | APR/MAY/JUNE                  | 0  | 0   | 0  |