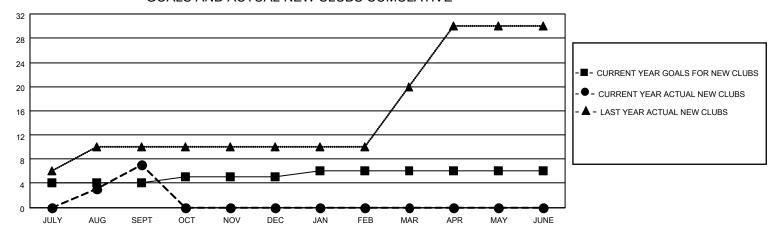

#### GOALS AND ACTUAL NEW CLUBS CUMULATIVE

### District 315B2

| Clubs RESULTS FOR 2022-2023 |   |   |   | Members RESULTS FOR 2022-2023 |    |     |    |
|-----------------------------|---|---|---|-------------------------------|----|-----|----|
|                             |   |   |   |                               |    |     |    |
| JULY/AUG/SEPT               | 4 | 7 | 0 | JULY/AUG/SEPT                 | 40 | 231 | 25 |
| OCT/NOV/DEC                 | 1 | 0 | 0 | OCT/NOV/DEC                   | 18 | 0   | 0  |
| JAN/FEB/MAR                 | 1 | 0 | 0 | JAN/FEB/MAR                   | 16 | 0   | 0  |
| APR/MAY/JUNE                | 0 | 0 | 0 | APR/MAY/JUNE                  | 0  | 0   | 0  |